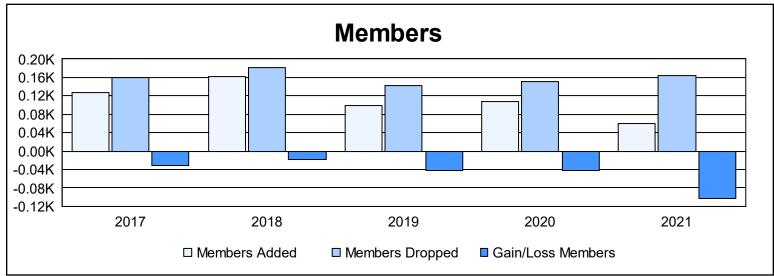

District 105SW As of June 2021 Cumulative

| Year      | New<br>Clubs | Dropped<br>Clubs | Gain/<br>Loss<br>Clubs | New<br>Members | Charter<br>Members | Reinstate<br>Members | Transfer<br>Members | Total<br>Member<br>Added | Total<br>Members<br>Dropped | Gain/<br>Loss<br>Members |
|-----------|--------------|------------------|------------------------|----------------|--------------------|----------------------|---------------------|--------------------------|-----------------------------|--------------------------|
| 2016-2017 | 0            | 1                | -1                     | 110            | 2                  | 4                    | 11                  | 127                      | 159                         | -32                      |
| 2017-2018 | 0            | 0                | 0                      | 134            | 0                  | 11                   | 17                  | 162                      | 181                         | -19                      |
| 2018-2019 | 0            | 1                | -1                     | 84             | 1                  | 3                    | 11                  | 99                       | 142                         | -43                      |
| 2019-2020 | 0            | 3                | -3                     | 82             | 1                  | 10                   | 15                  | 108                      | 150                         | -42                      |
| 2020-2021 | 0            | 2                | -2                     | 49             | 0                  | 3                    | 8                   | 60                       | 164                         | -104                     |
| Average   | 0            | 1                | -1                     | 92             | 1                  | 6                    | 12                  | 111                      | 159                         | -48                      |