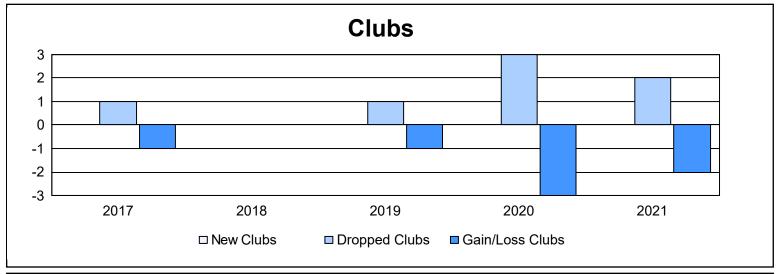

District 105SW As of June 2021 Cumulative

| Year      | New<br>Clubs | Dropped<br>Clubs | Gain/<br>Loss<br>Clubs | New<br>Members | Charter<br>Members | Reinstate<br>Members | Transfer<br>Members | Total<br>Member<br>Added | Total<br>Members<br>Dropped | Gain/<br>Loss<br>Members |
|-----------|--------------|------------------|------------------------|----------------|--------------------|----------------------|---------------------|--------------------------|-----------------------------|--------------------------|
| 2016-2017 | 0            | 1                | -1                     | 110            | 2                  | 4                    | 11                  | 127                      | 159                         | -32                      |
| 2017-2018 | 0            | 0                | 0                      | 134            | 0                  | 11                   | 17                  | 162                      | 181                         | -19                      |
| 2018-2019 | 0            | 1                | -1                     | 84             | 1                  | 3                    | 11                  | 99                       | 142                         | -43                      |
| 2019-2020 | 0            | 3                | -3                     | 82             | 1                  | 10                   | 15                  | 108                      | 150                         | -42                      |
| 2020-2021 | 0            | 2                | -2                     | 49             | 0                  | 3                    | 8                   | 60                       | 164                         | -104                     |
| Average   | 0            | 1                | -1                     | 92             | 1                  | 6                    | 12                  | 111                      | 159                         | -48                      |